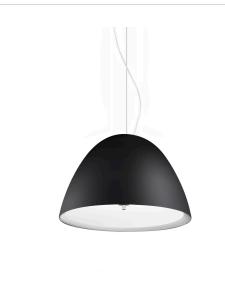

metallized grey/black diffuser

Suspension lighting fixture for interiors, with direct light emission. Turned pickled sheet metal structure in metallized grey polyacrylic paint. Lampshade in black decorated blown glass. Diffuser in modelled frosted glass. 2m (78,7") long steel suspension cable. 2,2m (86,6") long power cable in transparent PVC. Power canopy with galvanized sheet metal ceiling bracket and pickled sheet metal

covering in metallized grey polyacrylic paint.