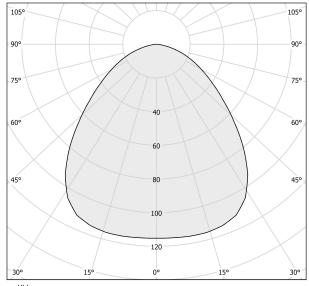

| 5,74 Kg                                                            |
| PROTECTION DEGREE        | IP20                                                               |
| PACKING DIMENSIONS (CM)  | 58,0 × 40,0 × 58,0                                                 |





metallized grey/black diffuser





Suspension lighting fixture for interiors, with direct light emission. Turned pickled sheet metal structure in metallized grey polyacrylic paint. Lampshade in black decorated blown glass. Diffuser in modelled frosted glass. 2m (78,7") long steel suspension cable. 2,2m (86,6") long power cable in transparent PVC. Power canopy with galvanized sheet metal ceiling bracket and pickled sheet metal

covering in metallized grey polyacrylic paint.

#### **Technical drawing**



## Polar diagram



<u>cd/klm</u> <u>C0 - C180</u> - - - C90 - C270