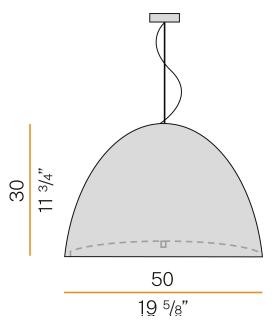

T                   | 5,74 Kg                                                            |
| PROTECTION DEGREE        | IP20                                                               |
| PACKING DIMENSIONS (CM)  | 58,0 × 40,0 × 58,0                                                 |





metallized grey/black diffuser





Suspension lighting fixture for interiors, with direct light emission. Turned pickled sheet metal structure in metallized grey polyacrylic paint. Lampshade in black decorated blown glass. Diffuser in modelled frosted glass. 2m (78,7") long steel suspension cable. 2,2m (86,6") long power cable in transparent PVC. Power canopy with galvanized sheet metal ceiling bracket and pickled sheet metal

covering in metallized grey polyacrylic paint.

#### **Technical drawing**



## Polar diagram



<u>cd/klm</u> <u>C0 - C180</u> - - - C90 - C270